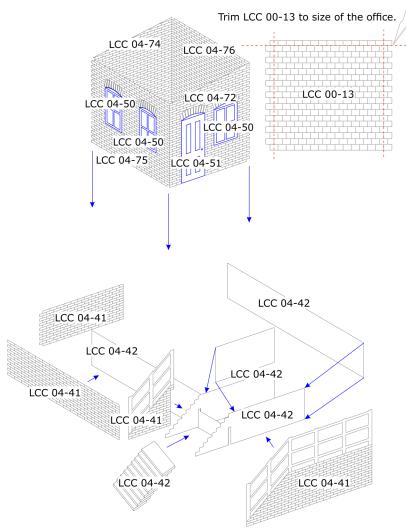

## B 00-16 Bundle: Laneside warehouse

Bundle contains:

- 1x LCC 00-02
- 1x LCC 00-09
- 1x LCC 00-13
  - 2x LCC 00-21
  - 1x LCC 00-22
  - 2x LCC 00-23 2x LCC 00-24A
- 2x LCC 00-24B •
- 1x LCC 00-41
- 4x LCC 04-08
- 4x LCC 04-09
- 8x LCC 04-11
- 4x LCC 04-12
- 4x LCC 04-21
- 1x LCC 04-26 1x LCC 04-40
- 1x LCC 04-41 •
- 1x LCC 04-42
- 1x LCC 04-43
- 2x LCC 04-44 1x LCC 04-45
- 1x LCC 04-46
- 3x LCC 04-50 1x LCC 04-51
- 6x LCC 04-61
- 6x LCC 04-62 6x LCC 04-63
- 6x LCC 04-64 •
- 1x LCC 04-65
- 1x LCC 04-66
- 7x LCC 04-68 •
- 1x LCC 04-69
- 10x LCC 04-70 •
- 1x LCC 04-71
- 1x LCC 04-72
- 1x LCC 04-73
- 1x LCC 04-74
- 1x LCC 04-75
- 1x LCC 04-76

This kit contains elements which can be used to build a two stories lineside warehouse.

- Footprint:
- Length: 237mm (with office)
  - Length: 188mm (without office)
- Width: 123mm

For more instruction go to manual which you can download form our website www.lcut.co.uk

## We recommend PVA or any other paper/wood glue. OFFICE WITH BASEMENT