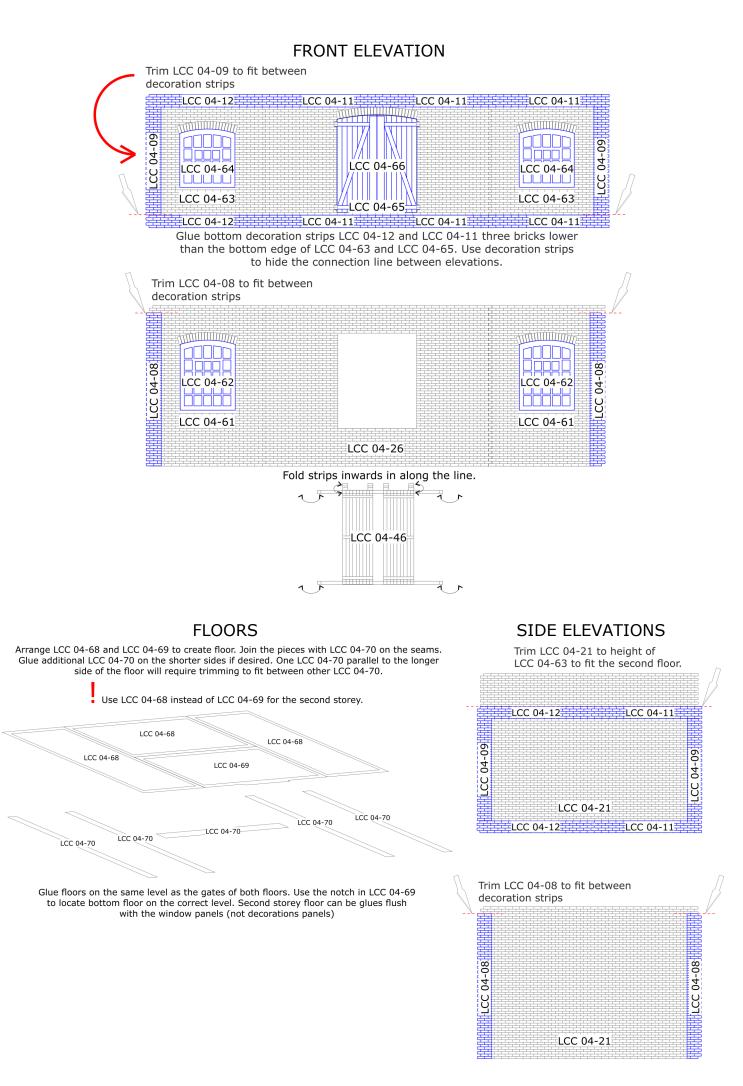

## B 00-16 Bundle: Laneside warehouse

Bundle contains:

- 1x LCC 00-02
- 1x LCC 00-09
- 1x LCC 00-13
  - 2x LCC 00-21
  - 1x LCC 00-22
  - 2x LCC 00-23 2x LCC 00-24A
- 2x LCC 00-24B •
- 1x LCC 00-41
- 4x LCC 04-08
- 4x LCC 04-09
- 8x LCC 04-11
- 4x LCC 04-12
- 4x LCC 04-21
- 1x LCC 04-26 1x LCC 04-40
- 1x LCC 04-41 •
- 1x LCC 04-42
- 1x LCC 04-43
- 2x LCC 04-44 1x LCC 04-45
- 1x LCC 04-46
- 3x LCC 04-50 1x LCC 04-51
- 6x LCC 04-61
- 6x LCC 04-62 6x LCC 04-63
- 6x LCC 04-64 •
- 1x LCC 04-65
- 1x LCC 04-66
- 7x LCC 04-68 •
- 1x LCC 04-69
- 10x LCC 04-70 •
- 1x LCC 04-71
- 1x LCC 04-72
- 1x LCC 04-73
- 1x LCC 04-74
- 1x LCC 04-75
- 1x LCC 04-76

This kit contains elements which can be used to build a two stories lineside warehouse.

- Footprint:
- Length: 237mm (with office)
  - Length: 188mm (without office)
- Width: 123mm

For more instruction go to manual which you can download form our website www.lcut.co.uk