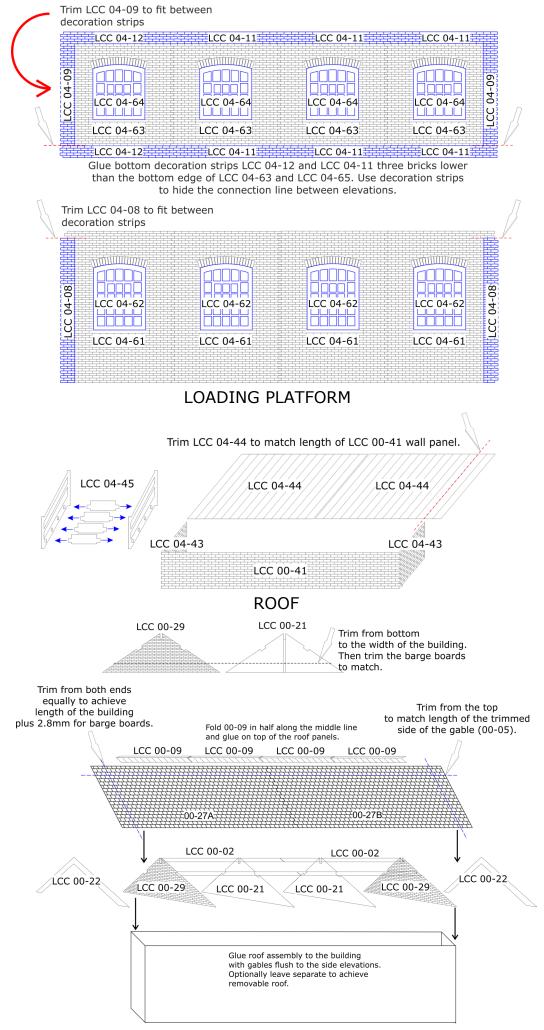

## B 00-16 Bundle: Laneside warehouse

Bundle contains:

- 1x LCC 00-02
- 1x LCC 00-09
- 1x LCC 00-13
  - 2x LCC 00-21
  - 1x LCC 00-22
  - 2x LCC 00-23 2x LCC 00-24A
- 2x LCC 00-24B •
- 1x LCC 00-41
- 4x LCC 04-08
- 4x LCC 04-09
- 8x LCC 04-11
- 4x LCC 04-12
- 4x LCC 04-21
- 1x LCC 04-26 1x LCC 04-40
- 1x LCC 04-41 •
- 1x LCC 04-42
- 1x LCC 04-43
- 2x LCC 04-44 1x LCC 04-45
- 1x LCC 04-46
- 3x LCC 04-50 1x LCC 04-51
- 6x LCC 04-61
- 6x LCC 04-62 6x LCC 04-63
- 6x LCC 04-64 •
- 1x LCC 04-65
- 1x LCC 04-66
- 7x LCC 04-68 •
- 1x LCC 04-69
- 10x LCC 04-70 •
- 1x LCC 04-71
- 1x LCC 04-72
- 1x LCC 04-73
- 1x LCC 04-74
- 1x LCC 04-75
- 1x LCC 04-76

This kit contains elements which can be used to build a two stories lineside warehouse.

- Footprint:
- Length: 237mm (with office)
  - Length: 188mm (without office)
- Width: 123mm

For more instruction go to manual which you can download form our website www.lcut.co.uk